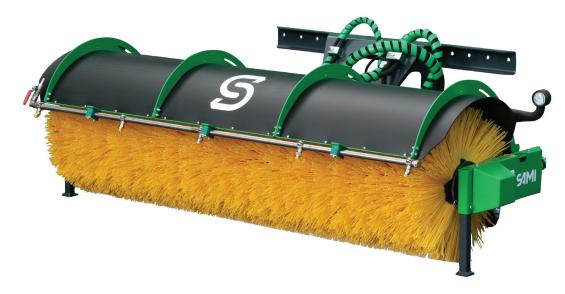

# SW-1800 Compact series sweeper

The SAMI compact series sweeper is an efficient tool for maintaining hard-surfaced roads and areas. It is intended for use with a small tractor or loader with up to 70 horsepower. The sweeper effectively clears roads of light gravel, debris, tree leaves, and similar materials. Its strong and durable construction ensures long-term use.

# Compact series sweeper SW-1800

It is possible to add a 600 I water tank set (cat. 1 + cat. 2) or a 1000 I water tank frame (cat. 2) to the tractor's 3P rear hitch.

| Model                            | SW-1800                              |  |
|----------------------------------|--------------------------------------|--|
| Working width (a) (mm)           | 1800                                 |  |
| Width (b) (mm)                   | 2048                                 |  |
| Height (c) (mm)                  | 647                                  |  |
| Length (d) (mm)                  | 1158                                 |  |
| Brush diameter (e) (mm)          | Ø550                                 |  |
| Turning angle (°)                | ±25                                  |  |
| Weight (kg)                      | 190                                  |  |
| Oil flow (min max.) (I/min)      | 30 - 60                              |  |
| Oil pressure (max.) (bar)        | 200                                  |  |
| 1/2" couplings                   | 2 pairs                              |  |
| Recommended tractor weight (t)   | 1,5 - 3                              |  |
| Recommended tractor power (hp)   | 35 - 70                              |  |
| Recommended working speed (km/h) | 5 - 10                               |  |
| Standard equipment               | Hydraulic turning angle              |  |
| Additional equipment             | Water system, dust cover, LED lights |  |
| Fastenings                       | All the most common fastenings       |  |
| Material                         | Made from SSAB steel                 |  |
|                                  |                                      |  |