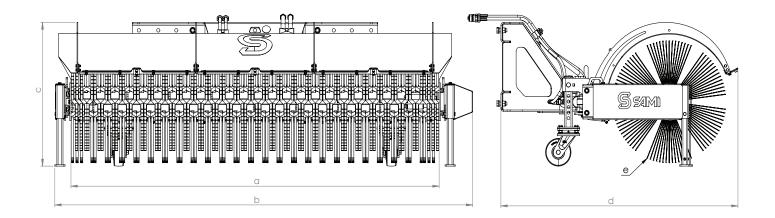

# Compact series sweeper SW-1800

It is possible to add a 600 I water tank set (cat. 1 + cat. 2) or a 1000 I water tank frame (cat. 2) to the tractor's 3P rear hitch.

| Model                            | SW-1800                              |  |
|----------------------------------|--------------------------------------|--|
| Working width (a) (mm)           | 1800                                 |  |
| Width (b) (mm)                   | 2048                                 |  |
| Height (c) (mm)                  | 647                                  |  |
| Length (d) (mm)                  | 1158                                 |  |
| Brush diameter (e) (mm)          | Ø550                                 |  |
| Turning angle (°)                | ±25                                  |  |
| Weight (kg)                      | 190                                  |  |
| Oil flow (min max.) (I/min)      | 30 - 60                              |  |
| Oil pressure (max.) (bar)        | 200                                  |  |
| 1/2" couplings                   | 2 pairs                              |  |
| Recommended tractor weight (t)   | 1,5 - 3                              |  |
| Recommended tractor power (hp)   | 35 - 70                              |  |
| Recommended working speed (km/h) | 5 - 10                               |  |
| Standard equipment               | Hydraulic turning angle              |  |
| Additional equipment             | Water system, dust cover, LED lights |  |
| Fastenings                       | All the most common fastenings       |  |
| Material                         | Made from SSAB steel                 |  |
|                                  |                                      |  |