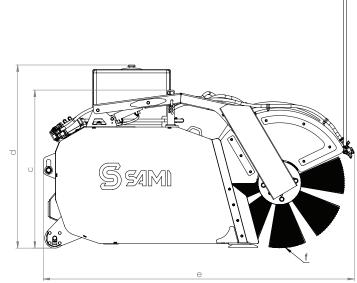

| Model                             | K-1500                                                       |  |
|-----------------------------------|--------------------------------------------------------------|--|
| Working width (a) (mm)            | 1500                                                         |  |
| Width (b) (mm)                    | 1740                                                         |  |
| Height (c / d) (mm)               | 748 / 910                                                    |  |
| Depth (d) (mm)                    | 1359                                                         |  |
| Brush diameter (f) (mm)           | Ø550                                                         |  |
| Weight (kg)                       | 330                                                          |  |
| Bucket capacity (I)               | 450                                                          |  |
| Water tank volume (I)             | 95                                                           |  |
| Oil flow (min max.) (I/min)       | 30 - 60                                                      |  |
| Oil pressure (max.) (bar)         | 200                                                          |  |
| 1/2" couplings                    | 1 pair                                                       |  |
| Rec. tractor weight (t)           | 1,5 - 3,5                                                    |  |
| Soovituslik traktori võimsus (hj) | 40 - 80                                                      |  |
| Rec. tractor power (hp)           | 5 - 10                                                       |  |
| Standard equipment                | Hydraulic control with flow control valve / Olofsfors blades |  |
| Additional equipment              | Different water systems.                                     |  |
| Fastenings                        | All the most common fastenings.                              |  |
| Material                          | Made from SSAB steel                                         |  |