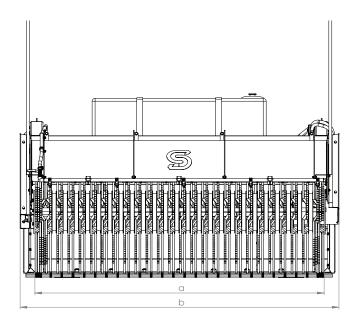

| Model                             | K-1500                                                       |  |
|-----------------------------------|--------------------------------------------------------------|--|
| Working width (a) (mm)            | 1500                                                         |  |
| Width (b) (mm)                    | 1740                                                         |  |
| Height (c / d) (mm)               | 748 / 910                                                    |  |
| Depth (d) (mm)                    | 1359                                                         |  |
| Brush diameter (f) (mm)           | Ø550                                                         |  |
| Weight (kg)                       | 330                                                          |  |
| Bucket capacity (I)               | 450                                                          |  |
| Water tank volume (I)             | 95                                                           |  |
| Oil flow (min max.) (I/min)       | 30 - 60                                                      |  |
| Oil pressure (max.) (bar)         | 200                                                          |  |
| 1/2" couplings                    | 1 pair                                                       |  |
| Rec. tractor weight (t)           | 1,5 - 3,5                                                    |  |
| Soovituslik traktori võimsus (hj) | 40 - 80                                                      |  |
| Rec. tractor power (hp)           | 5 - 10                                                       |  |
| Standard equipment                | Hydraulic control with flow control valve / Olofsfors blades |  |
| Additional equipment              | Different water systems.                                     |  |
| Fastenings                        | All the most common fastenings.                              |  |
| Material                          | Made from SSAB steel                                         |  |