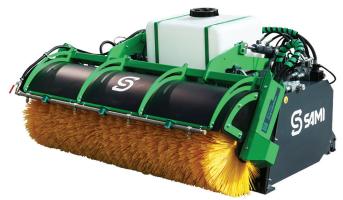

# K-1500 Compact series bucket sweeper

The SAMI compact series bucket sweeper is convenient for collecting sand and gravel spread on roads during the winter season. The bucket sweeper also allows quick and convenient collecting of building debris, litter at outdoor events, leaves etc. The waste can be lifted directly into a waste container or onto a truck. The sweeper collects during both forwards and backwards movement which makes it suitable for use in road building works.

### FLOATING SYSTEM

Bucket sweeper follows the slope of the ground thanks to the floating frame system.

| Model                             | K-1500                                                       |  |
|-----------------------------------|--------------------------------------------------------------|--|
| Working width (a) (mm)            | 1500                                                         |  |
| Width (b) (mm)                    | 1740                                                         |  |
| Height (c / d) (mm)               | 748 / 910                                                    |  |
| Depth (d) (mm)                    | 1359                                                         |  |
| Brush diameter (f) (mm)           | Ø550                                                         |  |
| Weight (kg)                       | 330                                                          |  |
| Bucket capacity (I)               | 450                                                          |  |
| Water tank volume (I)             | 95                                                           |  |
| Oil flow (min max.) (I/min)       | 30 - 60                                                      |  |
| Oil pressure (max.) (bar)         | 200                                                          |  |
| 1/2" couplings                    | 1 pair                                                       |  |
| Rec. tractor weight (t)           | 1,5 - 3,5                                                    |  |
| Soovituslik traktori võimsus (hj) | 40 - 80                                                      |  |
| Rec. tractor power (hp)           | 5 - 10                                                       |  |
| Standard equipment                | Hydraulic control with flow control valve / Olofsfors blades |  |
| Additional equipment              | Different water systems.                                     |  |
| Fastenings                        | All the most common fastenings.                              |  |
| Material                          | Made from SSAB steel                                         |  |